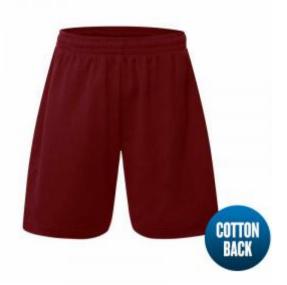

## **Sports Uniform**

Sports Shirt (Unisex with WRPS Logo) 4-16 / S-M (logo-not shown)

Maroon Shorts 6-14

Sports Skort 4-16