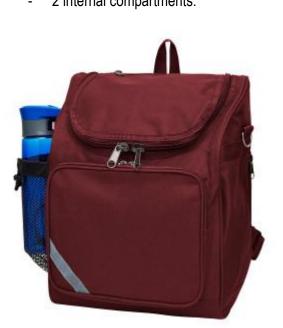

### Bags

Backpack

Drawstring Library Bag

Waterproof Library Bag

- 2 zipper external pockets,2 external side pockets (1with drawstring)2 internal compartments.