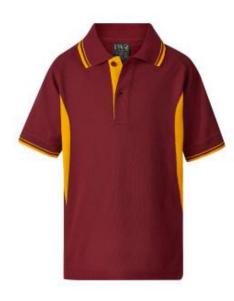

## **Boys Uniform**

Maroon Shirt (with WRPS Logo) 4-16 (logo not shown)

Grey Shorts 4-12