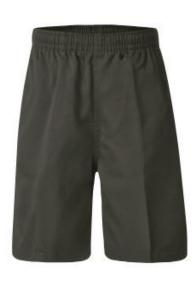

## **Boys Uniform**

Maroon Shirt (with WRPS Logo) 4-16 (logo not shown)

Grey Shorts 4-12