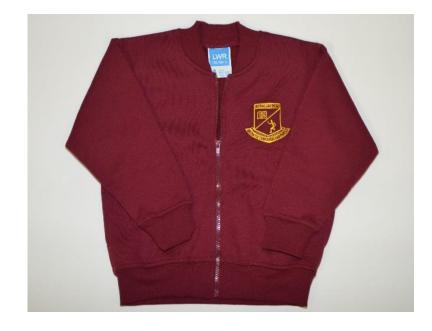

#### **Winter Uniform**

Pullover (with WRPS Logo) 4-16

Zip Jacket (with WRPS Logo) 4-16