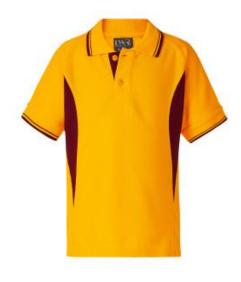

## **Sports Uniform**

Sports Shirt (Unisex with WRPS Logo) 4-16 / S-M (logo-not shown)

Maroon Shorts 6-14

Sports Skort 4-16