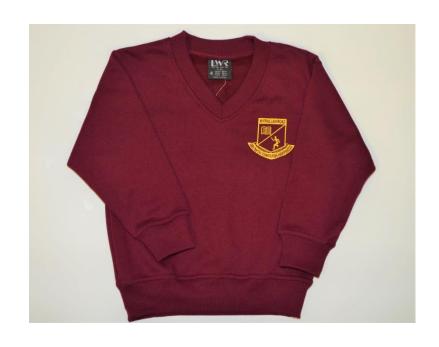

#### **Winter Uniform**

Pullover (with WRPS Logo) 4-16

Zip Jacket (with WRPS Logo) 4-16